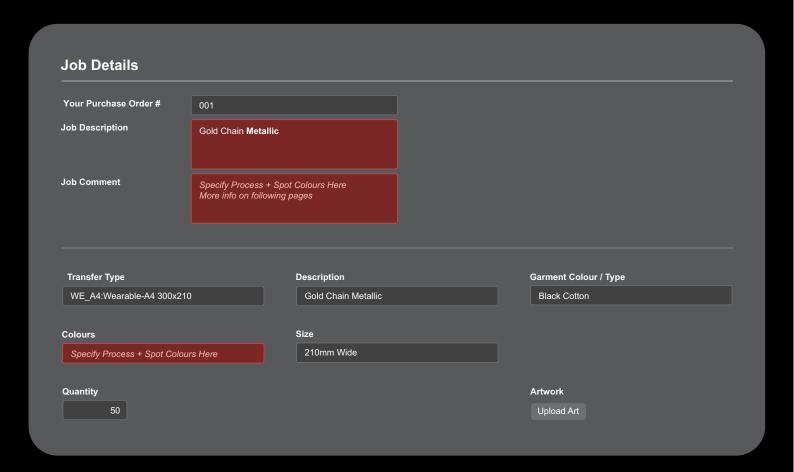

### **Ordering Requirements.**

- 1. Add "Metallic" in the Job Description field.
- 2. Specify metallic process type and spot colours needed in both the Job Comment and Colour fields.
- 3. Fill in additional details as normal.

# **Spot Metallic.**

This option is used when you only want specific colours in your artwork to be made metallic. To achieve this, vector artwork is necessary.

When ordering this option, create your artwork with CMYK values matching the provided Colour Option swatches.

List out what parts of your artwork is required to be metallic in the **Job Comment** and the **Colour** fields, using the M-codes and / or CMYK breakdowns.