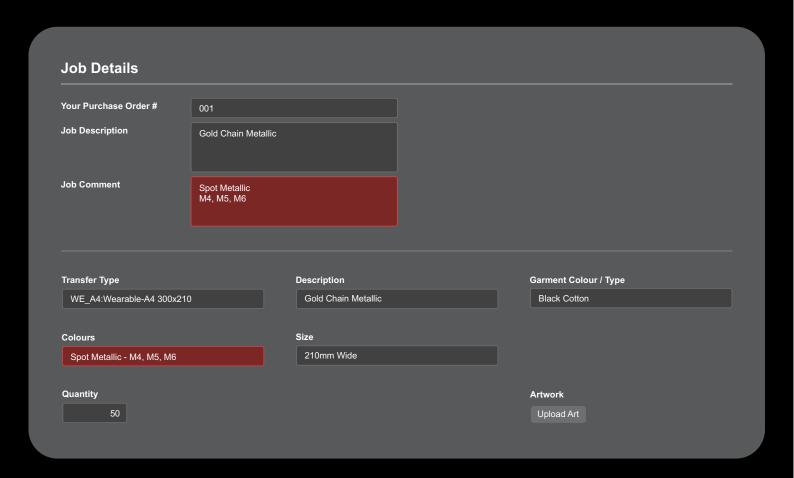

### **Ordering Requirements.**

- 1. Add "Metallic" in the Job Description field.
- 2. Specify metallic process type and spot colours needed in both the Job Comment and Colour fields.
- 3. Fill in additional details as normal.

# **Spot Metallic.**

This option is used when you only want specific colours in your artwork to be made metallic. To achieve this, vector artwork is necessary.

When ordering this option, create your artwork with CMYK values matching the provided Colour Option swatches.

List out what parts of your artwork is required to be metallic in the **Job Comment** and the **Colour** fields, using the M-codes and / or CMYK breakdowns.