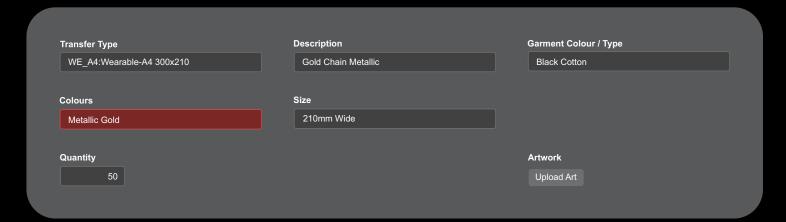

# **Single Colour Metallic.**

Using a single-colour design, specify the colour you want your artwork to be printed with in the Colour field - either Silver or Gold.