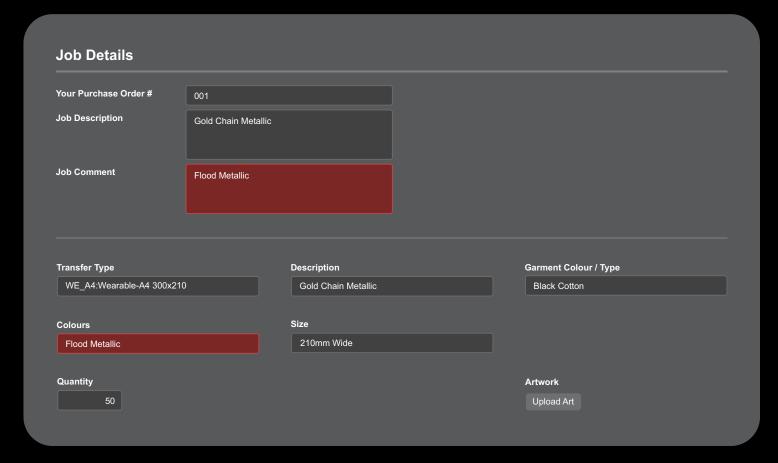

### Flood Metallic.

With this option, we apply the silver ink to the entire artwork file. The metallic effect will be more visible in lighter colours and less visible in the darker.

Please Note: any white in your artwork will turn silver.

When ordering this option, please specify in both the **Job Comment** and **Colour** fields that the order is to use Flood Metallic.

For information about SupaMetallic please be sure to reach out to us. We're here to help you make it.