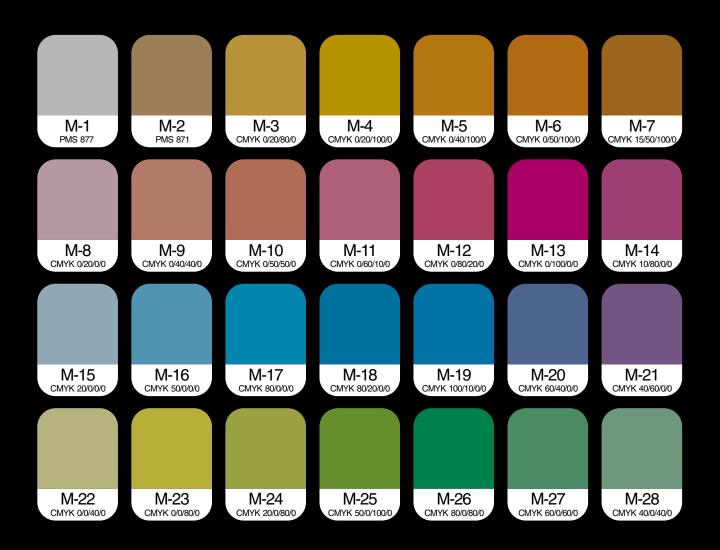

## **Colour Options.**

SupaMetallic transfers are available in the colours provided below. You should have received a physical sheet to compare this to, and make the best selection for your design.

Each swatch has an associated "M-code", with numbers 1-28. This will make it Supaeasy to select the right colours for your design.

# **Spot Metallic.**

This option is used when you only want specific colours in your artwork to be made metallic. To achieve this, vector artwork is necessary.

When ordering this option, create your artwork with CMYK values matching the provided Colour Option swatches.

List out what parts of your artwork is required to be metallic in the **Job Comment** and the **Colour** fields, using the M-codes and / or CMYK breakdowns.